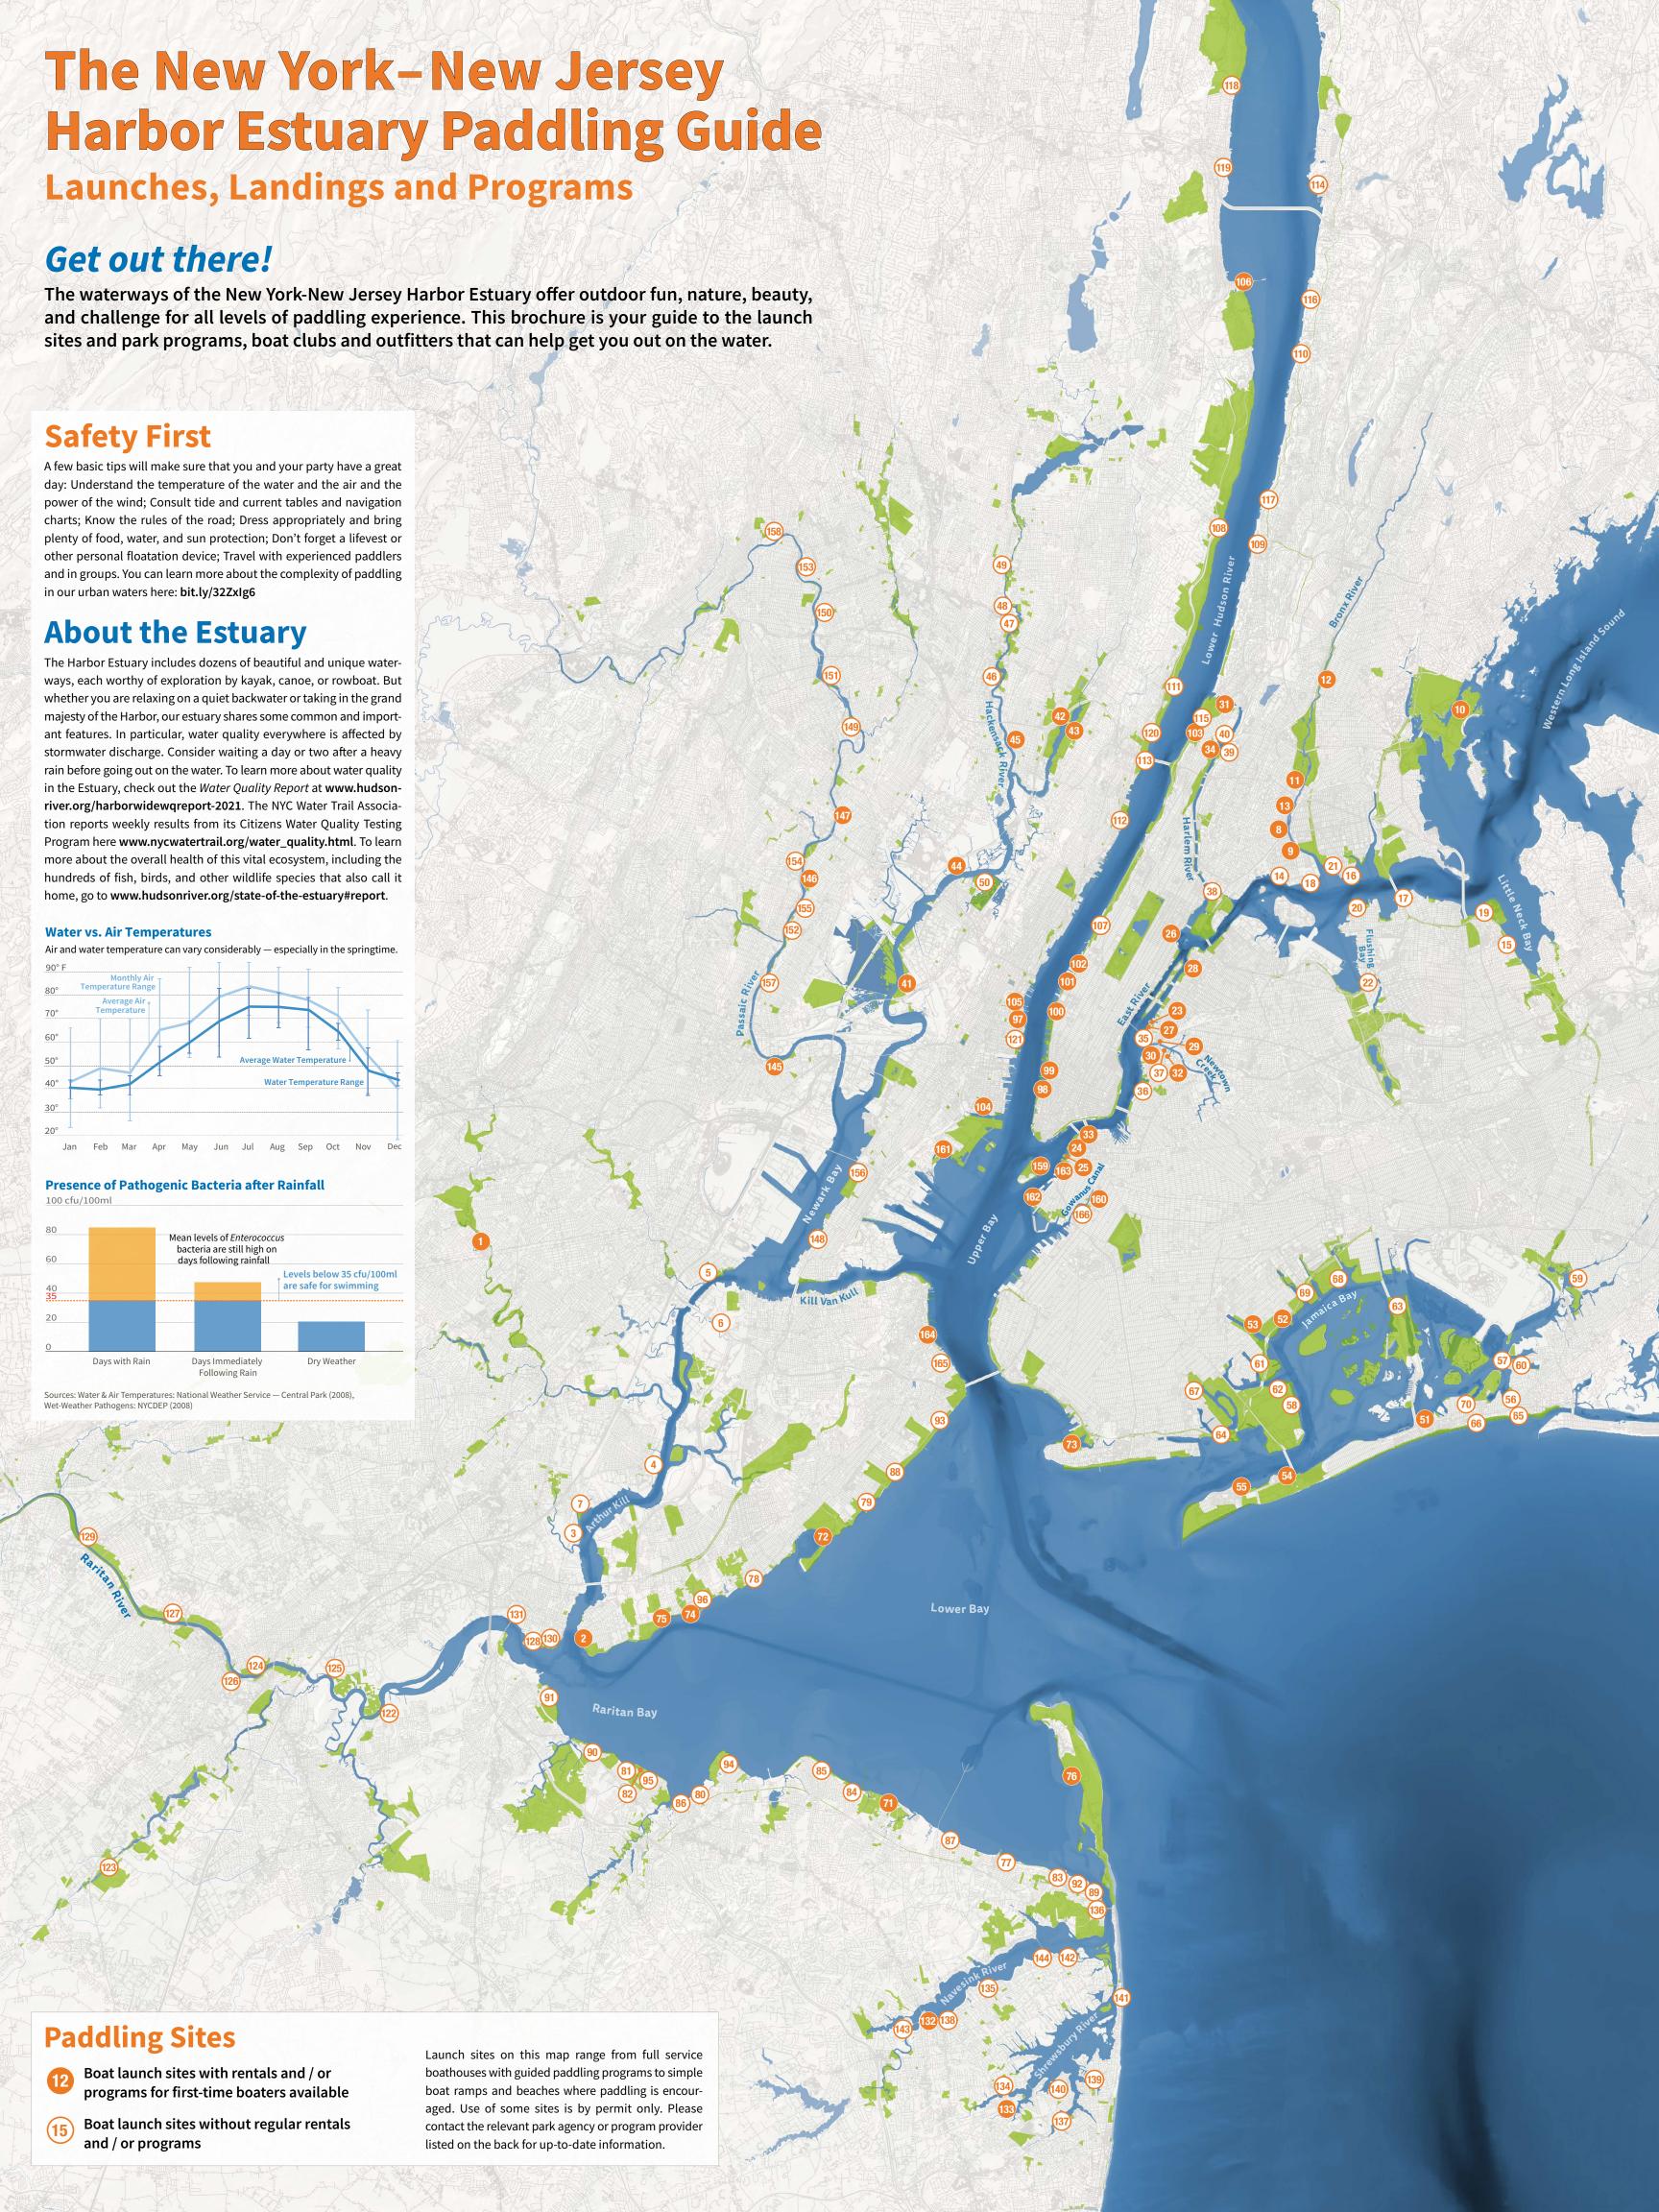

### Site information

1. Orange numbers and text indicate sites that provide boat rentals and / or programs, and are most suitable for first time boaters

Parking available

Nearby public transit (MTA, PATH, LIRR, SIR, Metro North)

Potable water on site Food/Refreshments Nearby

Boat storage available

Restrooms

Site/Park manager

Site listings without logos are managed privately or by local government outside NYC

NYC Parks requires a launch permit. Information at

www.nycgovparks.org/facilities/ kayak/rules

Cover photo: Gowanus Dredgers Canoe Club www.gowanuscanal.org

Creation of this paddling guide was funded by the United States Environmental and Hudson River Foundation. It has not undergone the Agency's publications review process and therefore may not necessarily reflect the views of the Agency and no official endorsement should be inferred.